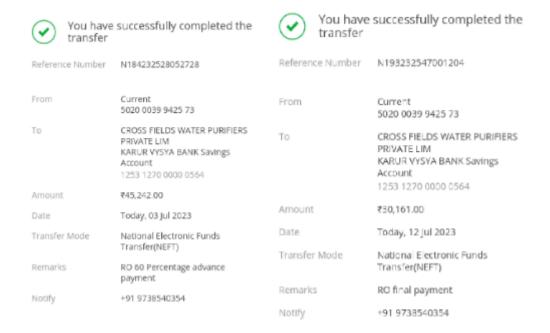

Dear Donor Hamsini,

On behalf of team Proud Indian, we would like to take this opportunity to thank you for your kind generosity by contributing funds for the Normal RO Dispenser.

Following total expenditure Rs.113,002.00/- For RO Dispenser in Gubbachi school Bangalore on 12<sup>th</sup> July 2023.

Kindly Refer page 2 to 7 for Invoice Bill price and transaction details breakdown S.NO 8 & 9 yet to purchase for maintenance, excluding it total cost is RUPEES 105,782.00

We thank you once again for your contribution.