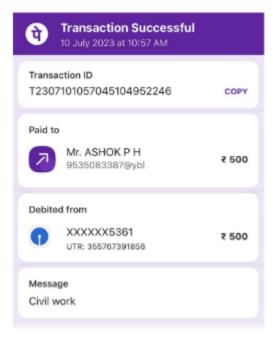

| S.NO | Type of Work                | Amount in Indian rupees |
|------|-----------------------------|-------------------------|
| 1    | RO Unit Cost                | 75,402.00               |
| 2    | Installation Cost           |                         |
| 3    | Electric Work               | 2,500.00                |
| 4    | Plumbing Work               |                         |
| 5    | Civil Work                  | 5,500.00                |
| 6    | Welding Work                | 21,28000                |
| 7    | Miscellaneous               | 1,100.00                |
| 8    | Electricity for Year        | 5,00.00                 |
| 9    | Plastic Sheet (To avoid sun | 5,000.00                |
|      | rays)                       |                         |
|      | Total Cost                  | 115,782.00              |

Kindly Refer page 2 to 7 for Invoice Bill price and transaction details breakdown S.NO 8 & 9 yet to purchase for maintenance, excluding it total cost is RUPEES 105,782.00

We thank you once again for your contribution.