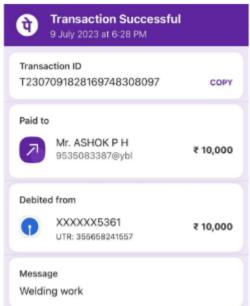

| S.NO | Type of Work                | Amount in Indian rupees |
|------|-----------------------------|-------------------------|
| 1    | RO Unit Cost                | 75,402.00               |
| 2    | Installation Cost           |                         |
| 3    | Electric Work               | 2,500.00                |
| 4    | Plumbing Work               |                         |
| 5    | Civil Work                  | 5,500.00                |
| 6    | Welding Work                | 21,28000                |
| 7    | Miscellaneous               | 1,100.00                |
| 8    | Electricity for Year        | 5,00.00                 |
| 9    | Plastic Sheet (To avoid sun | 5,000.00                |
|      | rays)                       |                         |
|      | Total Cost                  | 115,782.00              |

Kindly Refer page 2 to 7 for Invoice Bill price and transaction details breakdown S.NO 8 & 9 yet to purchase for maintenance, excluding it total cost is RUPEES 105,782.00

We thank you once again for your contribution.