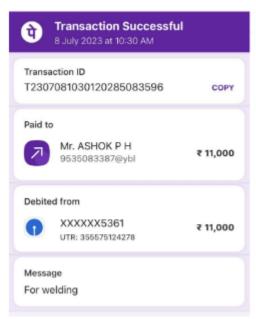

| S.NO | Type of Work                | Amount in Indian rupees |
|------|-----------------------------|-------------------------|
| 1    | RO Unit Cost                | 75,402.00               |
| 2    | Installation Cost           |                         |
| 3    | Electric Work               | 2,500.00                |
| 4    | Plumbing Work               |                         |
| 5    | Civil Work                  | 5,500.00                |
| 6    | Welding Work                | 21,28000                |
| 7    | Miscellaneous               | 1,100.00                |
| 8    | Electricity for Year        | 5,00.00                 |
| 9    | Plastic Sheet (To avoid sun | 5,000.00                |
|      | rays)                       |                         |
|      | Total Cost                  | 115,782.00              |

Kindly Refer page 2 to 7 for Invoice Bill price and transaction details breakdown S.NO 8 & 9 yet to purchase for maintenance, excluding it total cost is RUPEES 105,782.00

We thank you once again for your contribution.