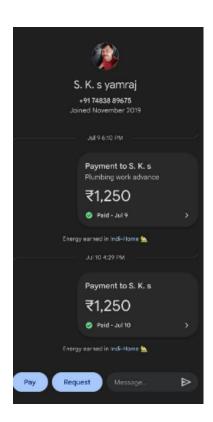

| S.NO | Type of Work                | Amount in Indian rupees |
|------|-----------------------------|-------------------------|
| 1    | RO Unit Cost                | 75,402.00               |
| 2    | Installation Cost           |                         |
| 3    | Electric Work               | 2,500.00                |
| 4    | Plumbing Work               |                         |
| 5    | Civil Work                  | 5,500.00                |
| 6    | Welding Work                | 21,28000                |
| 7    | Miscellaneous               | 1,100.00                |
| 8    | Electricity for Year        | 5,00.00                 |
| 9    | Plastic Sheet (To avoid sun | 5,000.00                |
|      | rays)                       |                         |
|      | Total Cost                  | 115,782.00              |

Kindly Refer page 2 to 7 for Invoice Bill price and transaction details breakdown S.NO 8 & 9 yet to purchase for maintenance, excluding it total cost is RUPEES 105,782.00

We thank you once again for your contribution.