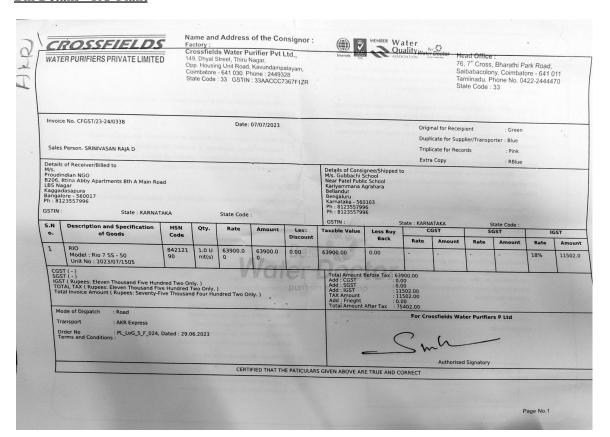

| S.NO | Type of Work                | Amount in Indian rupees |
|------|-----------------------------|-------------------------|
| 1    | RO Unit Cost                | 75,402.00               |
| 2    | Installation Cost           |                         |
| 3    | Electric Work               | 2,500.00                |
| 4    | Plumbing Work               |                         |
| 5    | Civil Work                  | 5,500.00                |
| 6    | Welding Work                | 21,28000                |
| 7    | Miscellaneous               | 1,100.00                |
| 8    | Electricity for Year        | 5,00.00                 |
| 9    | Plastic Sheet (To avoid sun | 5,000.00                |
|      | rays)                       |                         |
|      | Total Cost                  | 115,782.00              |

Kindly Refer page 2 to 7 for Invoice Bill price and transaction details breakdown S.NO 8 & 9 yet to purchase for maintenance, excluding it total cost is RUPEES 105,782.00

We thank you once again for your contribution.