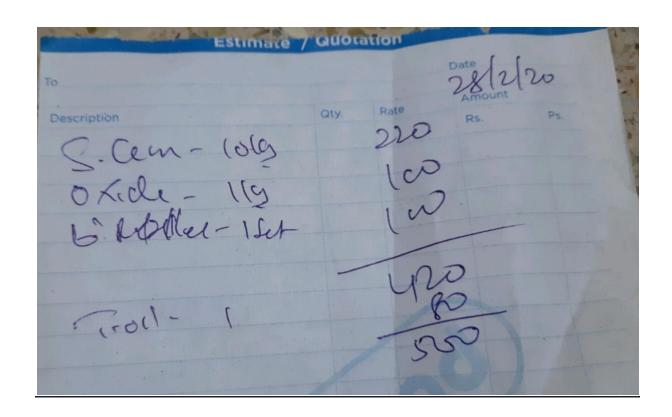

| List of items                                     | Quantity | Acutal Qty<br>Purchased | Price/each | Extended<br>Price | Comments |
|---------------------------------------------------|----------|-------------------------|------------|-------------------|----------|
| Lime Stone Powder - for white wash compound walls | 10Kg     | 10Kg                    | 220        | 220               |          |
| Oxide Powder - Cream color                        | 1Kg      | 1Kg                     | 100        | 100               |          |
| Thinner                                           | 1L       | 1L                      | 100        | 100               |          |
| Acryclic Colors                                   | 12       | 12                      | 20         | 240               |          |
| Thinner for clearing brushes                      | 1L       | 1L                      | 80         | 160               | No Bill  |
| Small Roller                                      | 1        | 1                       | 80         | 80                |          |