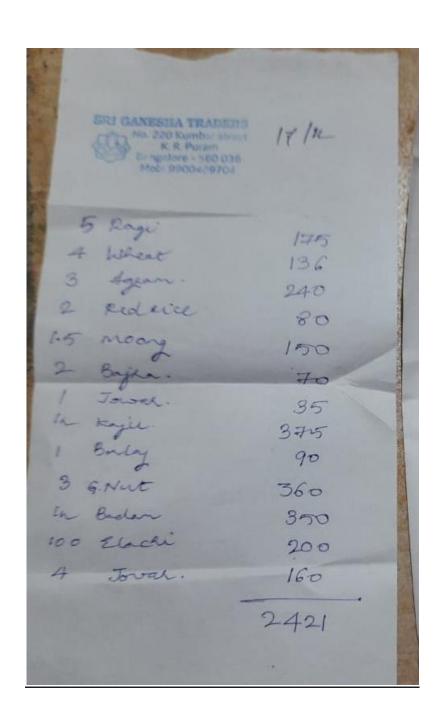

## Event expenditure:

• Ingredients for health mix: Rs. 2421

• Flour mill charges: Rs.300

• Pouch price (100 no's): Rs.737

Total expenditure Rs.3458/- Kindly Refer page 2 & 3 for Invoice Bill price breakdown.